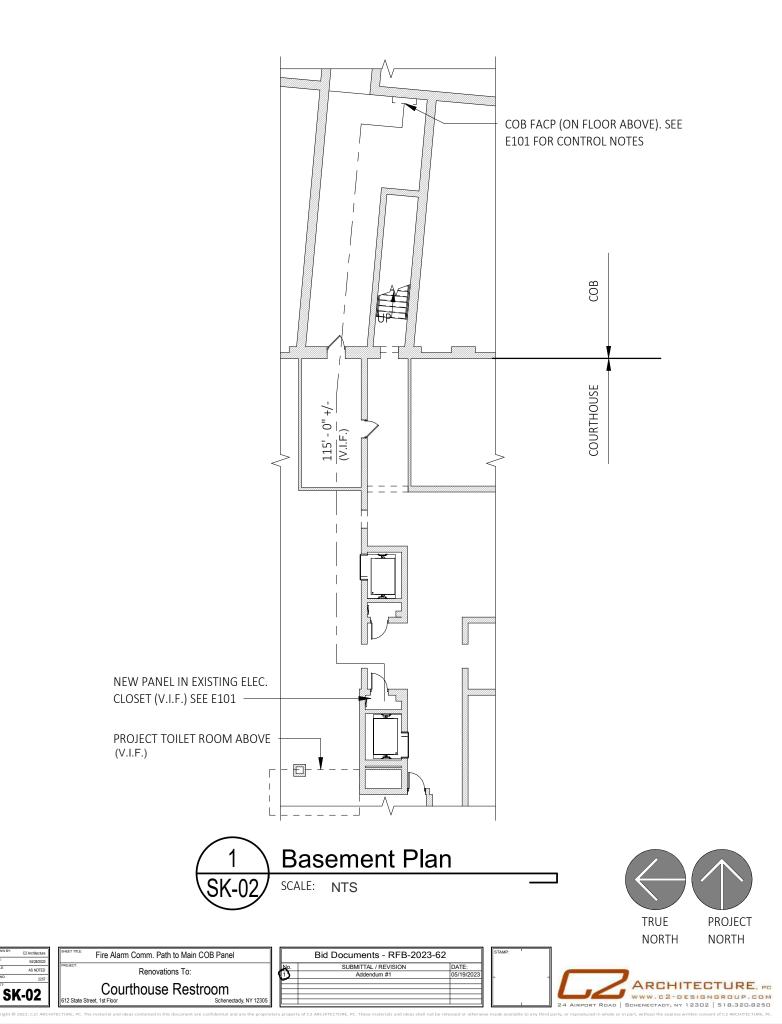

CONTENTS/RESPONSE TO QUESTIONS/REFERENCE TO ATTACHMENTS

- SK-01 Project Site location for Contractor's Dumpster & Staging Area
- SK-02 Project fire alarm communications path to main COB fire alarm panel
- #RFB-2023-62 Pre-bid Walk through Sign in Sheet (5/11/2023): Attended Contractor list.