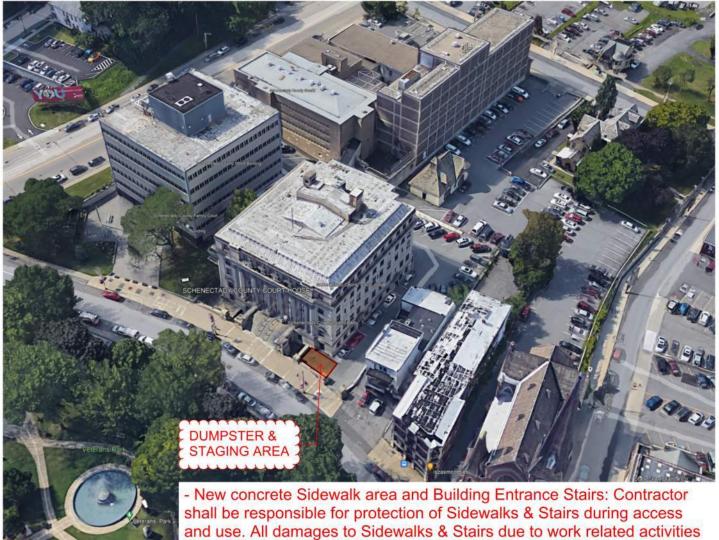

CONTENTS/RESPONSE TO QUESTIONS/REFERENCE TO ATTACHMENTS

- SK-01 Project Site location for Contractor's Dumpster & Staging Area
- SK-02 Project fire alarm communications path to main COB fire alarm panel
- #RFB-2023-62 Pre-bid Walk through Sign in Sheet (5/11/2023): Attended Contractor list.

## END OF ADDENDUM #1

and use. All damages to Sidewalks & Stairs during access under this contract must be repaired by the contractor to match original condition of the Sidewalk(s) and/or Stairs.

Schenectady County Courthouse 612 State Street, 1st Floor Schenectady, NY 12305

|          | SK-01     |                 |
|----------|-----------|-----------------|
| ø        | SHEET:    |                 |
| 7/01     | JOB NO:   | 2257            |
| N23 4:48 | SCALE:    | AS NOTED        |
|          | DATE:     | 04/28/2023      |
| 2        | DRAWN BY: | C2 Architecture |

|          | for Contractor's Dumpster & | Staging Area |
|----------|-----------------------------|--------------|
| PROJECT: | Renovations To:             |              |

Courthouse Restroom

| Bid Documents - RFB-2023-62 |   |
|-----------------------------|---|
| SUBMITTAL / REVISION        | [ |